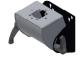

# 142.000.005-VESA adaptor

#### **Product overview**

 Color
 RAL 9005

 Weight (g)
 2085 g