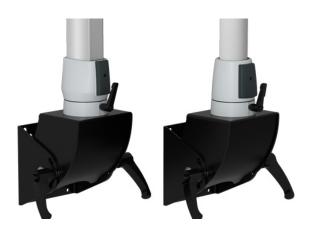

# 142.000.005-VESA adaptor

Suspension-System profiPLUS 50

Type: Adaption VESA

Material-No.: 142.000.005

| Suspension system material | Sheet steel, St1203                  |
|----------------------------|--------------------------------------|
| Gasket                     |                                      |
| Mounting screws            | 4x M6x12, 4x M8x25, galvanized steel |
| Ingress protection         |                                      |

| Bending range | 90°                            |
|---------------|--------------------------------|
| Weight        | 2.085 g                        |
| Surface       | Powder coating RAL 9005, black |
| Tolerance     | DIN ISO 2768-1                 |

#### **Product overview**

 Color
 RAL 9005

 Weight (g)
 2085 g