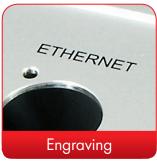

Thanks to our modern CNC production, we can quickly and efficiently mill custom-fit cut-outs and contours to match your exact specifications.

Our services also include engraving your logo and other elements, which we can of course perform in any colour you desire.