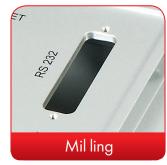

Thanks to our modern CNC production, we can quickly and efficiently mill custom-fit cut-outs and contours to match your exact specifications.

Our services also include engraving your logo and other elements, which we can of course perform in any colour you desire.