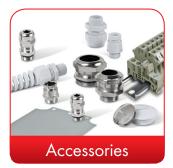

#### Accessories

ROLEC's portfolio also includes matching front plates, mounting plate, supporting rails and terminal blocks as well as a range of cable glands, blanking plugs etc.

We are able to offer the right made-tomeasure display for all our enclosures - in varying sizes and degrees of robustness depending on the application.

ROLEC's portfolio also includes matching front plates, mounting plate, supporting rails and terminal blocks as well as a range of cable glands, blanking plugs etc.