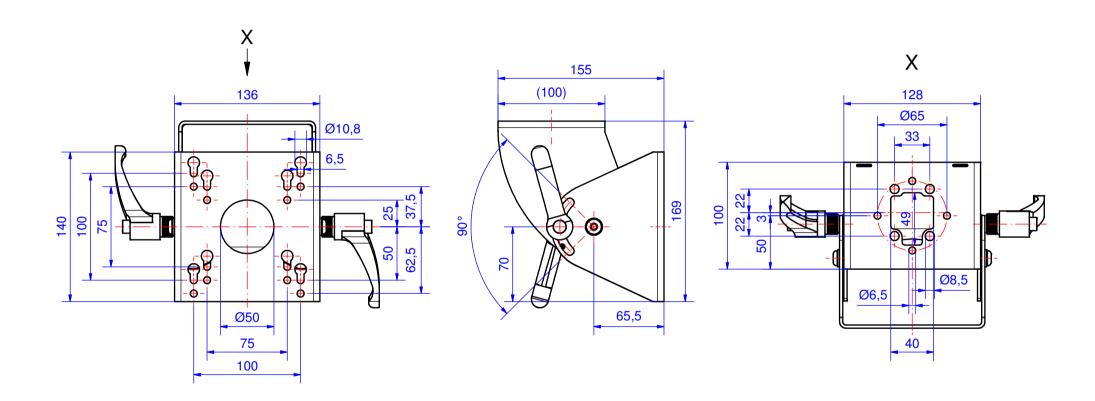

Suspension-System profiPLUS 50

Type: Adaption VESA

Material-No.: 142.000.005

| Suspension system material | Sheet steel, St1203                  |
|----------------------------|--------------------------------------|
| Gasket                     |                                      |
| Mounting screws            | 4x M6x12, 4x M8x25, galvanized steel |
| Ingress protection         |                                      |

| Bending range | 90°                            |
|---------------|--------------------------------|
| Weight        | 2.085 g                        |
| Surface       | Powder coating RAL 9005, black |
| Tolerance     | DIN ISO 2768-1                 |

# 142.000.005-VESA adaptor

#### **Product overview**

 Color
 RAL 9005

 Weight (g)
 2085 g