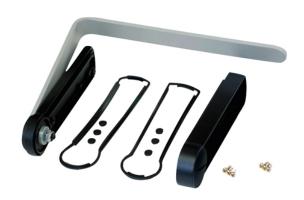

## 589.130.200 ABF 130 flat+deep end covers set with tilt stand

| Product overview |                    |
|------------------|--------------------|
| Protection Class | IP 54/65 EN 60529  |
| Color            | Silver 1, RAL 9005 |
| Certifications   | GOST               |