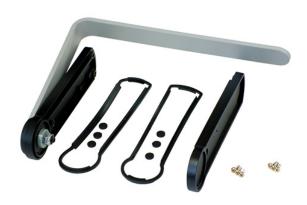

### 589.130.100 ABF 130 flat end covers set with tilt stand

# Product overview Protection Class IP 54/65 EN 60529 Color Silver 1, RAL 9005 Certifications GOST