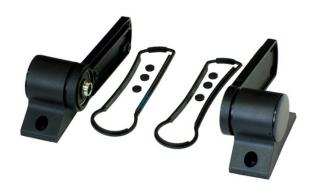

## 589.130.000 WH 130 Pivot Mount End Covers Set

| Product overview |                   |
|------------------|-------------------|
| Protection Class | IP 54/65 EN 60529 |
| Color            | RAL 9005          |
| Certifications   | GOST              |