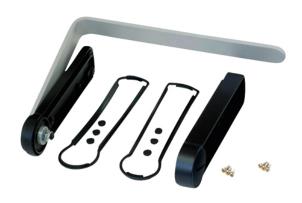

## 589.100.200 ABF 100 flat+deep end covers set with tilt stand

| Product overview |                    |
|------------------|--------------------|
| Protection Class | IP 54/65 EN 60529  |
| Color            | Silver 1, RAL 9005 |
| Certifications   | GOST               |