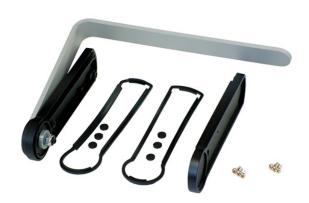

## 589.100.100 ABF 100 flat end covers set with tilt stand

| Product overview |                    |
|------------------|--------------------|
| Protection Class | IP 54/65 EN 60529  |
| Color            | Silver 1, RAL 9005 |
| Certifications   | GOST               |