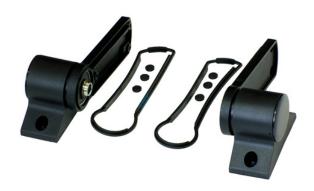

## 589.100.000 WH 100 Pivot Mount End Covers Set

| Product overview |                   |
|------------------|-------------------|
| Protection Class | IP 54/65 EN 60529 |
| Color            | RAL 9005          |
| Certifications   | GOST              |