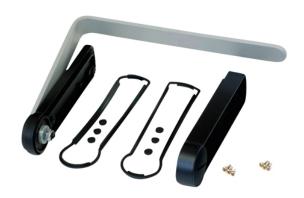

## 589.080.200 ABF 80 flat+deep end covers set with tilt stand

| Product overview |                    |
|------------------|--------------------|
| Protection Class | IP 54/65 EN 60529  |
| Color            | Silver 1, RAL 9005 |
| Certifications   | GOST               |