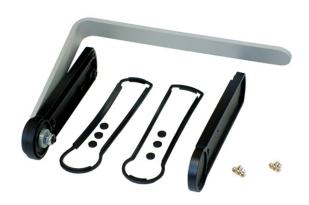

### 589.080.100 ABF 80 flat end covers set with tilt stand

# Product overview Protection Class IP 54/65 EN 60529 Color Silver 1, RAL 9005 Certifications GOST