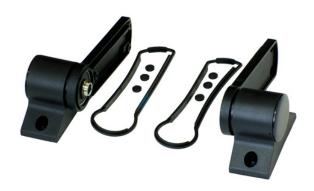

## 589.080.000 WH 80 Pivot Mount End Covers Set

| Product overview |                   |
|------------------|-------------------|
| Protection Class | IP 54/65 EN 60529 |
| Color            | RAL 9005          |
| Certifications   | GOST              |