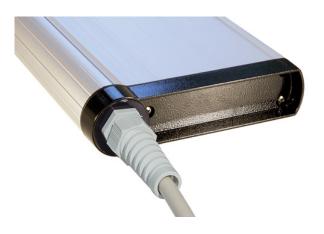

## 585.000.000 M16 cable gland adaptor kit (fits deep end covers)

| Product overview |                    |
|------------------|--------------------|
| Protection Class | IP 54/65 EN 60529  |
| Color            | Silver 1, RAL 9005 |
| Certifications   | GOST               |