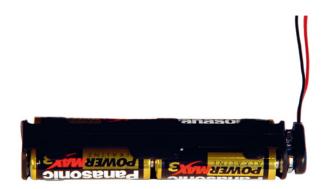

## 584.004.000 AH 4 battery holder (4 x 1.5V AA)

| D   | -1 | -4 |    |     |      |
|-----|----|----|----|-----|------|
| Pro | ดน | CT | O١ | /er | view |

 Protection Class
 IP 54/65 EN 60529

 Color
 RAL 9005