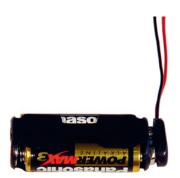

## 584.002.000 AH 2 battery holder (2 x 1.5V AA)

| Product overview |                   |
|------------------|-------------------|
| Protection Class | IP 54/65 EN 60529 |
| Color            | RAL 9005          |
| Certifications   | GOST              |