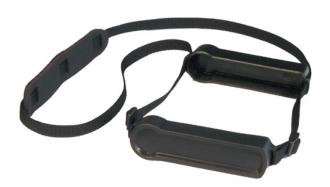

## 583.100.000 PK 100 Carry Strap Set

| Product overview |                    |
|------------------|--------------------|
| Protection Class | IP 54/65 EN 60529  |
| Color            | Silver 1, RAL 9005 |
| Certifications   | GOST               |