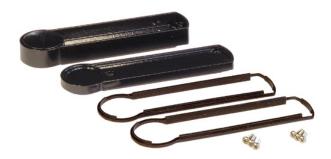

## 581.130.000 DK 130 Flat+Deep End Covers Set

| Product overview |                   |
|------------------|-------------------|
| Protection Class | IP 54/65 EN 60529 |
| Color            | RAL 9005          |
| Certifications   | GOST              |