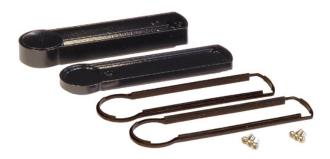

## 581.100.000 DK 100 Flat+Deep End Covers Set

| Product overview |                   |
|------------------|-------------------|
| Protection Class | IP 54/65 EN 60529 |
| Color            | RAL 9005          |
| Certifications   | GOST              |