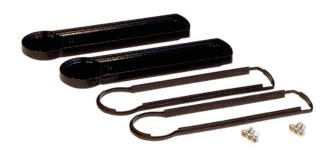

## 580.130.000 DF 130 flat end covers set

| Product overview |                    |
|------------------|--------------------|
| Protection Class | IP 54/65 EN 60529  |
| Color            | Silver 1, RAL 9005 |
| Certifications   | GOST               |