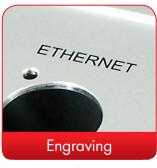

Thanks to our modern CNC production, we can quickly and efficiently mill custom-fit cut-outs and contours to match your exact specifications.

Our services also include engraving your logo and other elements, which we can of course perform in any colour you desire.