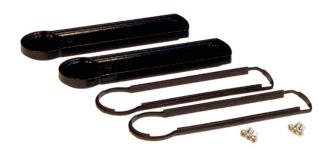

## 580.100.000 DF 100 flat end covers set

| Product overview |                    |
|------------------|--------------------|
| Protection Class | IP 54/65 EN 60529  |
| Color            | Silver 1, RAL 9005 |
| Certifications   | GOST               |