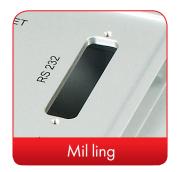

Thanks to our modern CNC production, we can quickly and efficiently mill custom-fit cut-outs and contours to match your exact specifications.

Our services also include engraving your logo and other elements, which we can of course perform in any colour you desire.