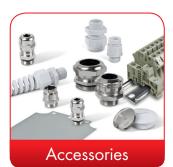

#### Accessories

ROLEC's portfolio also includes matching front plates, mounting plate, supporting rails and terminal blocks as well as a range of cable glands, blanking plugs etc.

We are able to offer the right made-tomeasure display for all our enclosures - in varying sizes and degrees of robustness depending on the application.

ROLEC's portfolio also includes matching front plates, mounting plate, supporting rails and terminal blocks as well as a range of cable glands, blanking plugs etc.