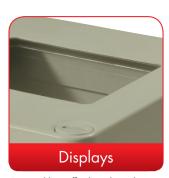

We are able to offer the right made-tomeasure display for all our enclosures - in varying sizes and degrees of robustness depending on the application.

ROLEC's portfolio also includes matching front plates, mounting plate, supporting rails and terminal blocks as well as a range of cable glands, blanking plugs etc.