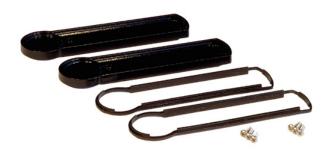

## 580.080.000 DF 80 flat end covers set

| Product overview |                    |
|------------------|--------------------|
| Protection Class | IP 54/65 EN 60529  |
| Color            | Silver 1, RAL 9005 |
| Certifications   | GOST               |