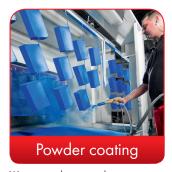

We can process stainless steel enclosures and plates quickly and reliably according to your individual requirements thanks to our in-house lasering centre.

We can powder coat enclosures, command enclosures and suspension systems in any RAL colour you desire. Custom colours are of course also possible.