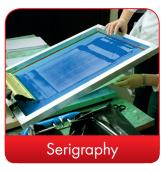

We can also paint all our enclosures in any RAL colour you desire. The application of primer and special colour structures are possible, as well.

If desired, we can apply your logo and lettering or other markings using serigraph printing.