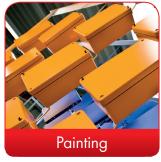

We can also paint all our enclosures in any RAL colour you desire. The application of primer and special colour structures are possible, as well.

If desired, we can apply your logo and lettering or other markings using serigraph printing.